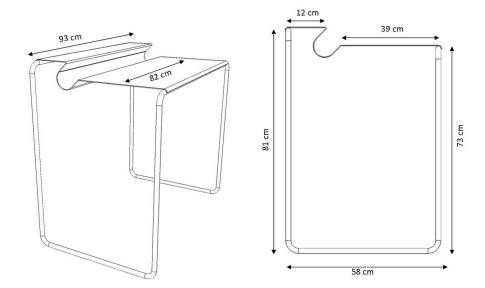

PS07 secretary tables

## Sekretäre

An unforgetable shape - the new PS07 bureau captivates with exceptional shape and simple elegance.But not only does the design adulate the eyes, it also creates practical storage space and a large work surface, keeping everything you need to work close to hand. The stable base can be painted in all RAL colours and is also available in a chrome finish. The metal worktop is finished semi-matt. The V44 side table incorporates the unique design of the bureau. Therefore, it makes an ideal secondary piece, or, when painted in your favourite colour, a key piece in itself.