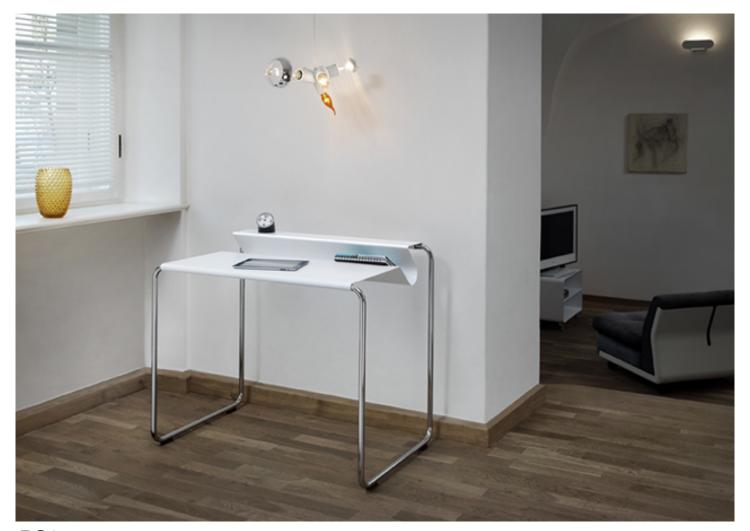

PS07 secretary tables

## Sekretäre

An unforgetable shape - the new PS07 bureau captivates with exceptional shape and simple elegance.But not only does the design adulate the eyes, it also creates practical storage space and a large work surface, keeping everything you need to work close to hand. The stable base can be painted in all RAL colours and is also available in a chrome finish. The metal worktop is finished semi-matt. The V44 side table incorporates the unique design of the bureau. Therefore, it makes an ideal secondary piece, or, when painted in your favourite colour, a key piece in itself.